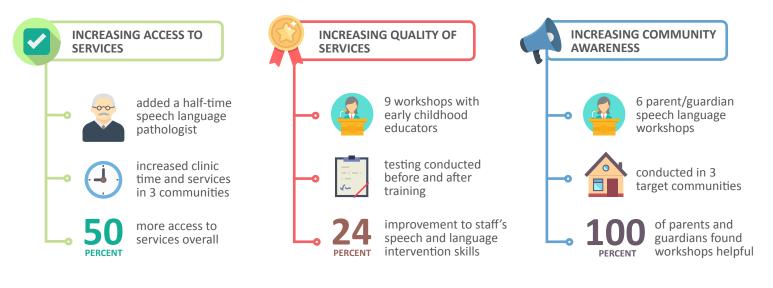

## Inuvialuit Regional Corporation Early Childhood Program

This pilot aims to improve access to rehabilitation services in remote communities by providing more access to visiting professional rehabilitation specialists, and by training early childhood educators in community-based intervention skills. For more information on this program, please contact (867) 777-7000.